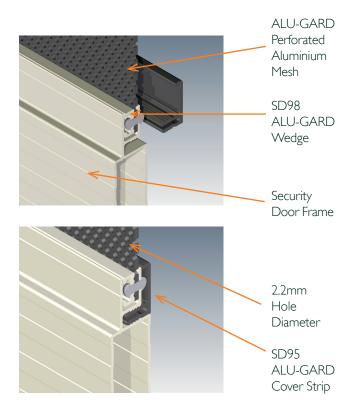

#### **ALU-GARD** Design

ALU-GARD utilises a strong (I.6mm thickness) aluminium sheet that is perforated and powder coated to exacting standards. The sheet is retained in a frame with our riveted aluminium wedge retention system. The resulting screen is strong, extremely resistant to corrosion and provides clarity of vision.

- Hinged Doors
- Sliding Doors
- Security Window Screens
- Balustrade
- Fencing

All fixings are covered with an adaptor ensuring a smooth and clean finished product.