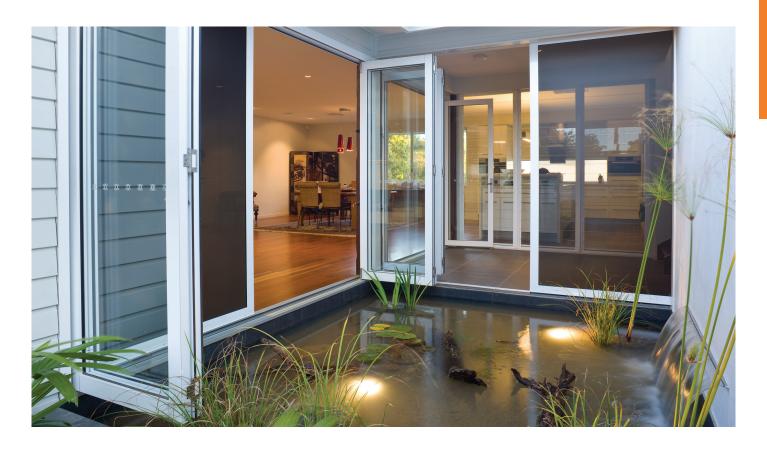

- Hinged Doors
- Sliding Doors
- Security Window Screens
- Balustrade
- Fencing

All fixings are covered with an adaptor ensuring a smooth and clean finished product.