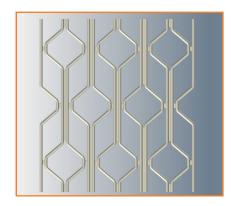

### "When it comes to securing your home ALU-GRILLE is the smart choice"

STANDARD 7mm DIAMOND

**A227 DECORATIVE DIAMOND** 