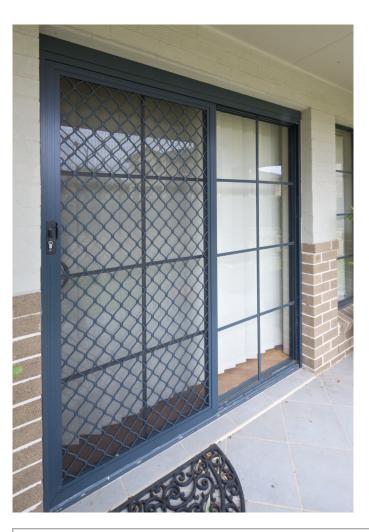

## SECURITY SCREEN DOORS & WINDOWS

ALSPEC offer a wide range of Window and Door Grille options that will improve the security of your home. ALU-GRILLE's are perfectly suited to a wide range of window applications as well as both hinged and sliding doors.

#### **Key Features:**

- ALU-GRILLE's are made from special Tempered
   Aluminium for greater strength and increased peace of
   mind. When combined with quality framing and hardware,
   ALU-GRILLE offers good looking, low maintenance
   protection for your home.
- Various ALSPEC decorative grille designs available, ideal for front entry doors. Available in hinged and sliding door widths.
- ALU-GRILLE for custom-made sliding doors provides optimum protection and smooth operation. Adjustment screws face inside the door out of an intruders reach.
- Half door panels add to protection from the weather, pets and intruders. Available in a range of pre-finished colours.
- Fixed window grilles, custom-made to suit. Also available in a variety of patterns and colours.
- Security doors made from quality ALU-GRILLE can be fitted with the extra feature of a 3 Point Safety Lock. Three interlocking security hinges deter even the most persistent intruder.
- ALSPEC One Way Mesh provides added security by limiting visibility from the outside whilst maintaining the view from the inside.