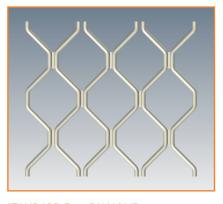

### "When it comes to securing your home ALU-GRILLE is the smart choice"

STANDARD 7mm DIAMOND

**A227 DECORATIVE DIAMOND** 