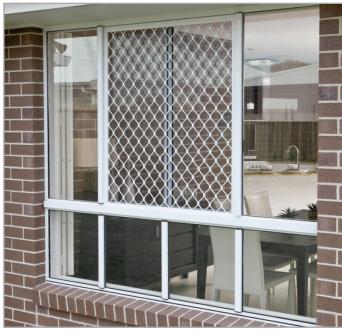

## SECURITY SCREEN DOORS & WINDOWS

ALSPEC offer a wide range of Window and Door Grille options that will improve the security of your home. ALU-GRILLE's are perfectly suited to a wide range of window applications as well as both hinged and sliding doors.

#### **Key Features:**

- ALU-GRILLE's are made from special Tempered
   Aluminium for greater strength and increased peace of
   mind. When combined with quality framing and hardware,
   ALU-GRILLE offers good looking, low maintenance
   protection for your home.
- Various ALSPEC decorative grille designs available, ideal for front entry doors. Available in hinged and sliding door widths.
- ALU-GRILLE for custom-made sliding doors provides optimum protection and smooth operation. Adjustment screws face inside the door out of an intruders reach.
- Half door panels add to protection from the weather, pets and intruders. Available in a range of pre-finished colours.
- Fixed window grilles, custom-made to suit. Also available in a variety of patterns and colours.
- Security doors made from quality ALU-GRILLE can be fitted with the extra feature of a 3 Point Safety Lock. Three interlocking security hinges deter even the most persistent intruder.
- ALSPEC One Way Mesh provides added security by limiting visibility from the outside whilst maintaining the view from the inside.